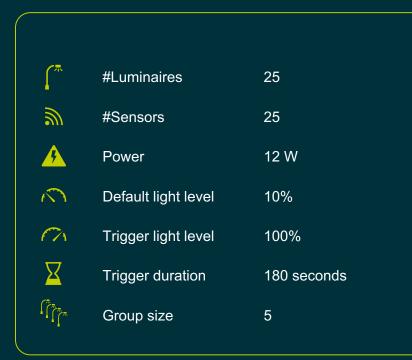

## **System characteristics**





## System savings



 $^{\dagger}$  Energy savings is determined in relation to 100% power of the luminaires.  $^2$  CO2 reduction is based on Dutch, grey electricity.

info@sustainder.com +31 (0)85 047 11 75 www.sustainder.com

1



## Motion Sensor Dashboard *City – Project – Street*

Date 2021

## **Traffic intensity**



The traffic intensity is based on the number of triggers per hour, averaged over all sensors in the system.

The data presented above can be used as an indication of the actual traffic intensity on the measured road.

It is not an exact representation of the number of road users in the area. The figures can be influenced by 'false triggers' caused by animals, overhanging branches, cobwebs, etc.

Please contact Sustainder for more information on the presented data.T