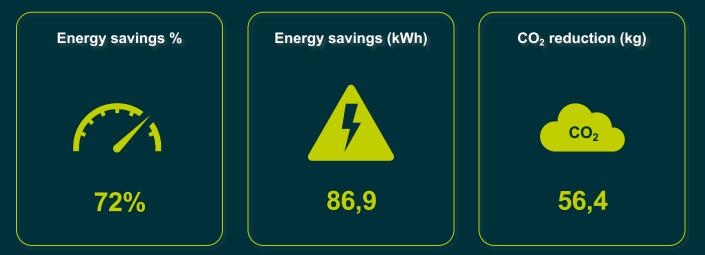

## System savings

 $^{\dagger}$  Energy savings is determined in relation to 100% power of the luminaires.  $^2$  CO2 reduction is based on Dutch, grey electricity.

info@sustainder.com +31 (0)85 047 11 75 www.sustainder.com