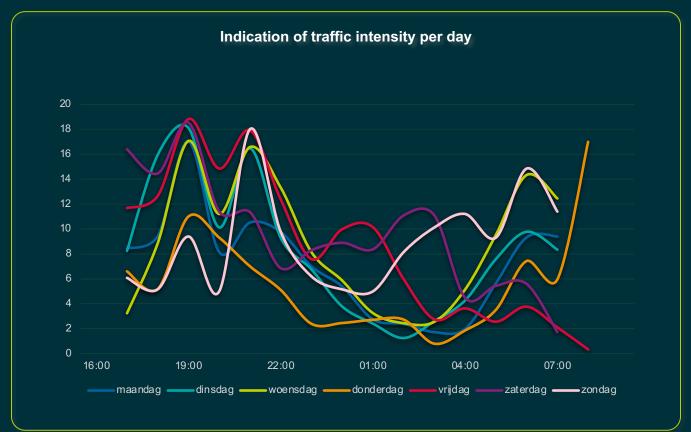

## **Traffic intensity**

The traffic intensity is based on the number of triggers per hour, averaged over all sensors in the system.

The data presented above can be used as an indication of the actual traffic intensity on the measured road.

It is not an exact representation of the number of road users in the area. The figures can be influenced by 'false triggers' caused by animals, overhanging branches, cobwebs, etc.

Please contact Sustainder for more information on the presented data.Translated with